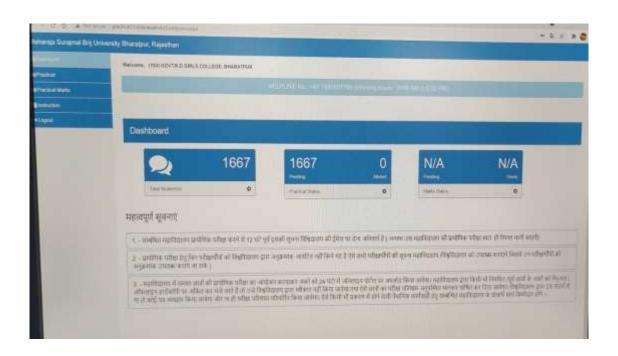

### 4. Examination

# **4.1 Theory Exam Portal**

4.2 The college is affiliated to Maharaja Surajmal Brij University, Bharatpur, Which provides its exam portal for the students to fill Exam form, generate admit cards, declaretion of Results, Practical Batch generation, Practical marks awarding etc.