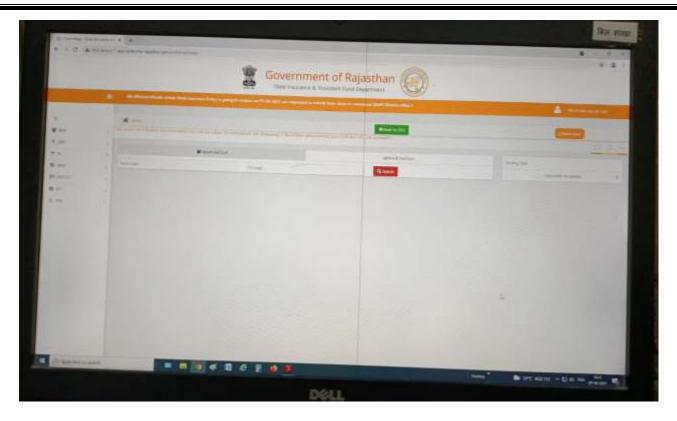

2.4 E- Tendering For Procurement of Goods is done on SPPP Portal.

2.5 SIPF Portal deals with all UPF & SI related matter of the employees.

- 2.6 Students are benefitted by different types of scholarship given by state government. Students are registered & verified on the online Portal.
- Ex.- Dev Narayan Scooty Yojna Medhavi chhatra Scooty Yojna, MHRD Yojna, CM Scholarship, Post Matric Scholarship.