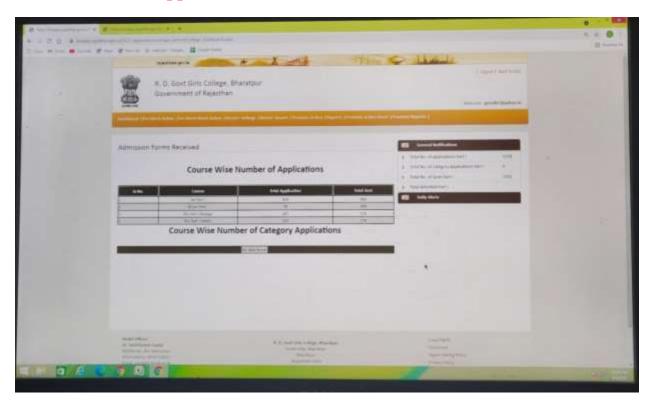

### 3. Admission & Support

3.1 New admission process is totally online for UG and PG students, government by commisionerate College Education, Rajasthan at its admission portal. which provide various informations regarding admission like admission policy, code of ethics, links, online form filling, fee deposition at E-mitra, Merit Generation.