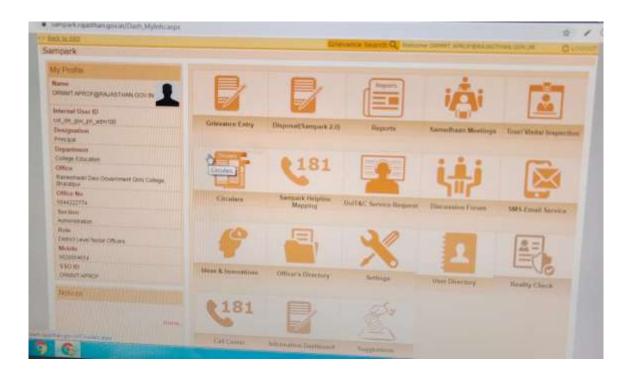

3.2 College Website

3.3 E-Library on SSO Portal.

3.4 The College is Registered at Sampark Portal which deals with the online redressal of the grievances of the atakeholders.