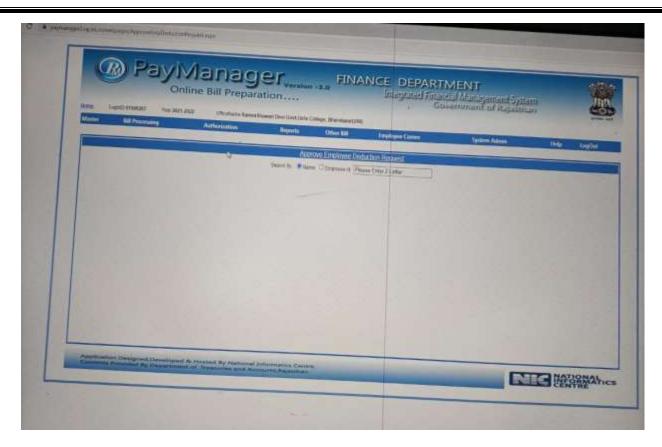

#### 2.1 Screenshot of IFMS Portal

2.2 PFMS – Payments of NSS and RUSA have been done through PFMS Portal.

2.2 <u>Pay Manager</u> - Monthly Salary Bills, Medical & T.A. Bills of all employees are mondatority generated by Pay Manager.