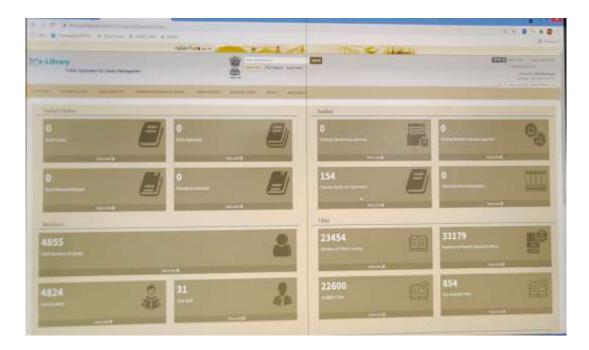

3.2 College Website

3.3 E-Library on SSO Portal.

3.4 The College is Registered at Sampark Portal which deals with the online redressal of the grievances of the atakeholders.