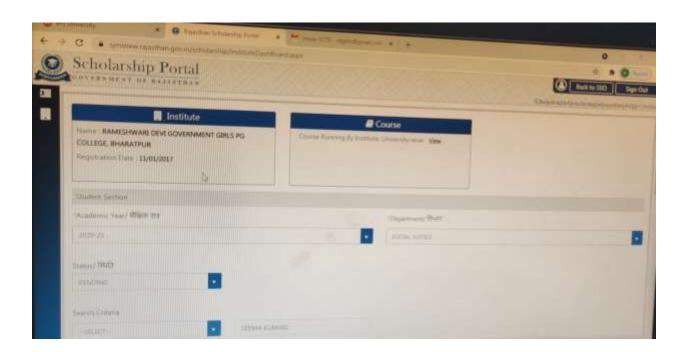

2.4 E- Tendering For Procurement of Goods is done on SPPP Portal.

2.5 SIPF Portal deals with all UPF & SI related matter of the employees.

- 2.6 Students are benefitted by different types of scholarship given by state government. Students are registered & verified on the online Portal.
- Ex.- Dev Narayan Scooty Yojna Medhavi chhatra Scooty Yojna, MHRD Yojna, CM Scholarship, Post Matric Scholarship.