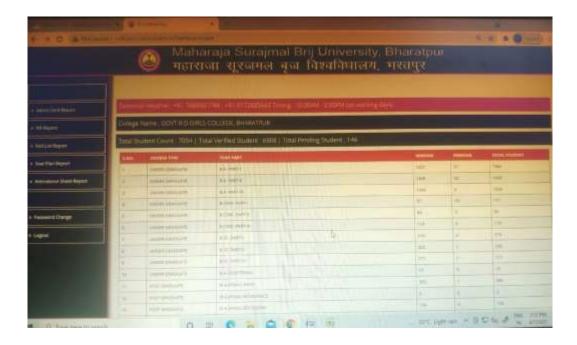

### 4. Examination

# **4.1 Theory Exam Portal**

4.2 The college is affiliated to Maharaja Surajmal Brij University, Bharatpur, Which provides its exam portal for the students to fill Exam form, generate admit cards, declaretion of Results, Practical Batch generation, Practical marks awarding etc.